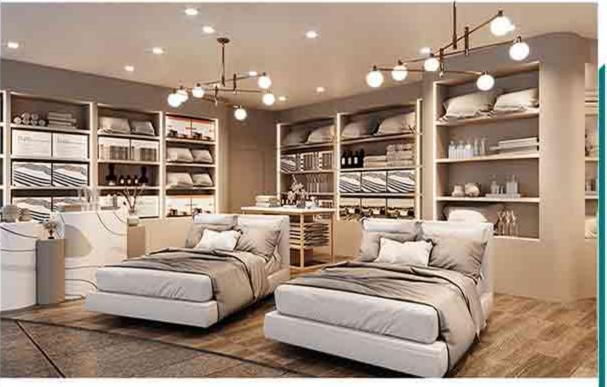

#### ARCHITECTURE / INTERIOR DESIGN

Ground Floor On the ground floor, the volume is defined by the large terraces on the north-east and the south. A similar vocabulary of the terraces is present on the second floor. To ensure a ubiquitous presence of natural light and ventilation various punctures were defined in the functionally obtained volumes.

One courtyard is a glass prism, present on all floors, brings light as it is open to the sky and the other one is an atrium linking the first and the second floor. The glass prism, a unifying factor on all floors.

#### ARCHITECTURE / INTERIOR DESIGN

With a central full-height courtyard, the social and semi social spaces on the ground floor, like the living, dining, and kitchen all open up to this open central space. The ground floor is designed to have an open

Section along the Staircase

Section across the Courtyard

The master bedroom on the first floor is designed in a minimalistic way. With shades of beige and a pop of leather coming through, the bedroom houses a lounge and a balcony as well. The bathroom and walkin closet too reflect shades of beige and tan in their marble flooring and counter-tops.