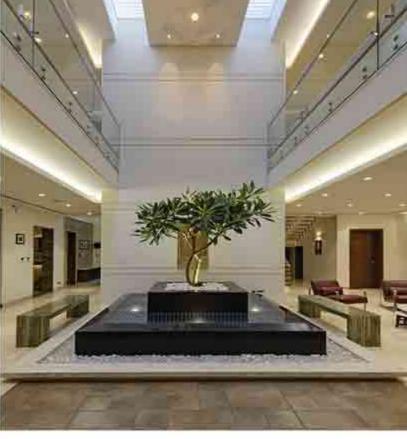

#### ARCHITECTURE / INTERIOR DESIGN

Ground Floor On the ground floor, the volume is defined by the large terraces on the north-east and the south. A similar vocabulary of the terraces is present on the second floor. To ensure a ubiquitous presence of natural light and ventilation various punctures were defined in the functionally obtained volumes.

One courtyard is a glass prism, present on all floors, brings light as it is open to the sky and the other one is an atrium linking the first and the second floor. The glass prism, a unifying factor on all floors.