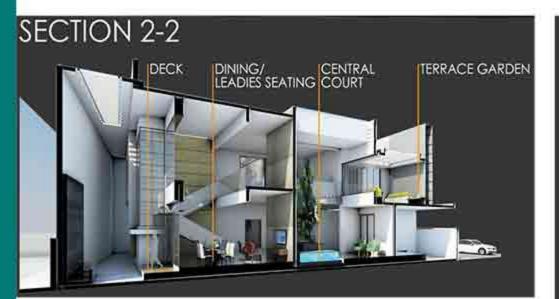

#### ARCHITECTURE / INTERIOR DESIGN

With a central full-height courtyard, the social and semi social spaces on the ground floor, like the living, dining, and kitchen all open up to this open central space. The ground floor is designed to have an open

Section along the Staircase

Section across the Courtyard

The master bedroom on the first floor is designed in a minimalistic way. With shades of beige and a pop of leather coming through, the bedroom houses a lounge and a balcony as well. The bathroom and walkin closet too reflect shades of beige and tan in their marble flooring and counter-tops.