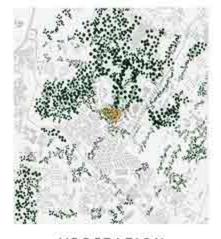

#### SITE ANALYSIS

Site area: 20 Acres Status: Proposed Location: New Delhi, India Climate: Composite

The site is proposed in the new development area of South Delhi. The Site is proposed in the institutional zone of Vasant Kunj, New Delhi. The site sits on the ecological corridor of Aravali Biodiversity range of New delhi. Due to previous minimg activities, there is an existing depression of 8m offcentre to the site. The ridge is running throughout the site being 180m long.

The site is in proximity to TERI University, JNU camous, Qutub Minar, The Grand hotel. On rear side of the site is the residential sector of Vasant Kunj and Delhi Public School. The site is located in vicinity to institutional, commercial and recreational zones.

ACCESIBILITY
Site is connected through multiple transit systems.

ROAD NETWORK
Site is accessible through
a 8m wide secondary road

URBAN FABRIC Larger grain size near site due to institution and hotels

BUILT - UNBUILT 30% built with articulated open built spaces

VEGETATION Existing vegetation mainly of babool and local shrubs

Aerial view of studio block with library connection

View of bridge connecting over ridge studios

☑ riazfazr@gmail.com

+971559 754616

www.riazfazlul.com