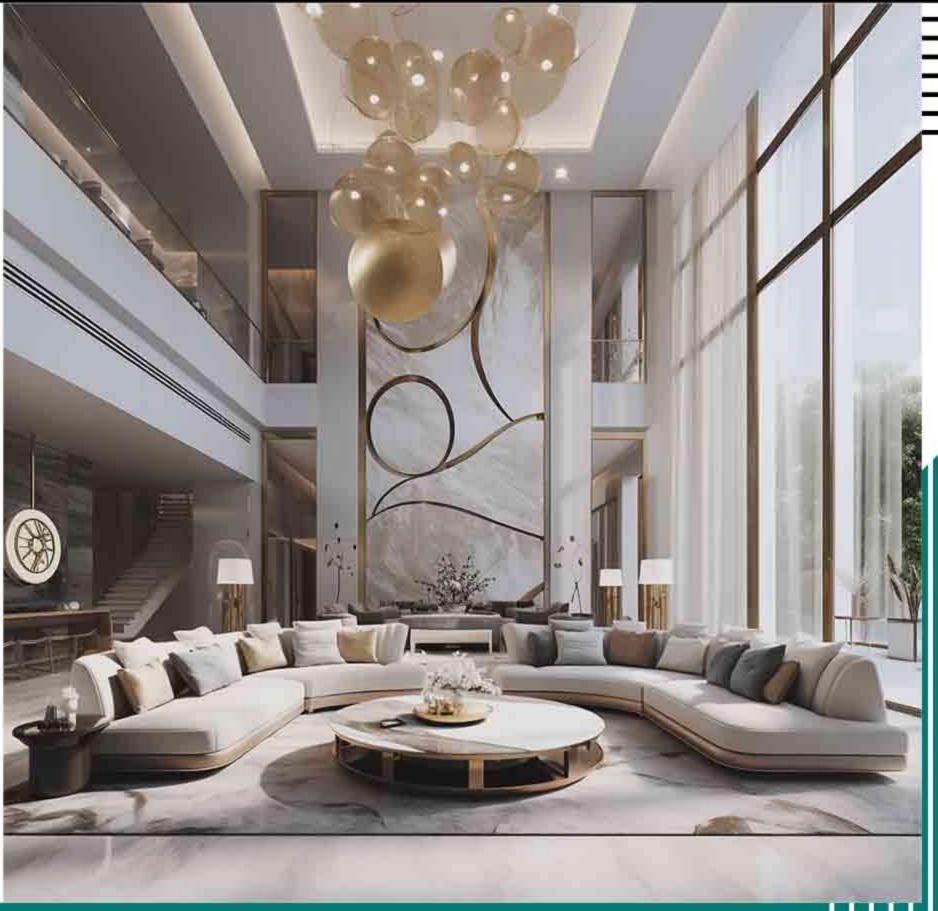

#### ARCHITECTURE / INTERIOR DESIGN

With a central full-height courtyard, the social and semi social spaces on the ground floor, like the living, dining, and kitchen all open up to this open central space. The ground floor is designed to have an open

Section along the Staircase

Section across the Courtyard

The master bedroom on the first floor is designed in a minimalistic way. With shades of beige and a pop of leather coming through, the bedroom houses a lounge and a balcony as well. The bathroom and walkin closet too reflect shades of beige and tan in their marble flooring and counter-tops.