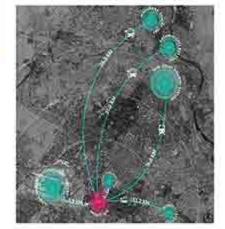

#### SITE ANALYSIS

Site area: 20 Acres Status: Proposed Location: New Delhi, India Climate: Composite

The site is proposed in the new development area of South Delhi. The Site is proposed in the institutional zone of Vasant Kunj, New Delhi. The site sits on the ecological corridor of Aravali Biodiversity range of New delhi. Due to previous minimg activities, there is an existing depression of 8m offcentre to the site. The ridge is running throughout the site being 180m long.

The site is in proximity to TERI University, JNU camous, Qutub Minar, The Grand hotel. On rear side of the site is the residential sector of Vasant Kunj and Delhi Public School. The site is located in vicinity to institutional, commercial and recreational zones.

ACCESIBILITY
Site is connected through multiple transit systems.

ROAD NETWORK
Site is accessible through
a 8m wide secondary road

URBAN FABRIC Larger grain size near site due to institution and hotels

BUILT - UNBUILT 30% built with articulated open built spaces