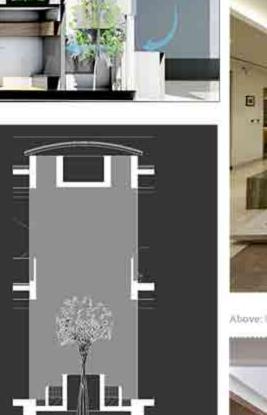

#### ARCHITECTURE / INTERIOR DESIGN

With a central full-height courtyard, the social and semi social spaces on the ground floor, like the living, dining, and kitchen all open up to this open central space. The ground floor is designed to have an open

Section along the Staircase

Section across the Courtyard

The master bedroom on the first floor is designed in a minimalistic way. With shades of beige and a pop of leather coming through, the bedroom houses a lounge and a balcony as well. The bathroom and walkin closet too reflect shades of beige and tan in their marble flooring and counter-tops.