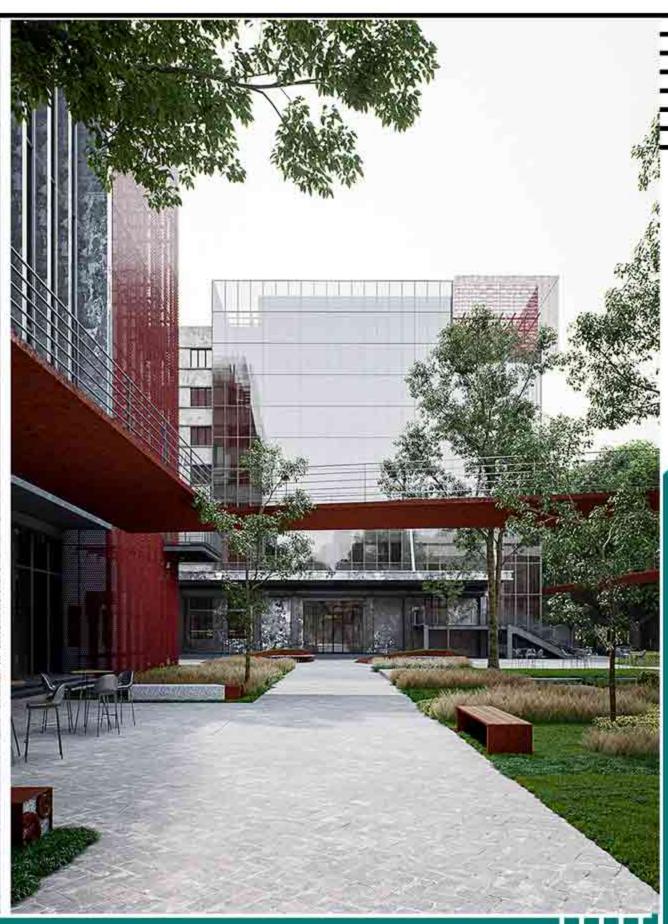

#### ARCHITECTURE / INTERIOR DESIGN

Ground Floor On the ground floor, the volume is defined by the large terraces on the north-east and the south. A similar vocabulary of the terraces is present on the second floor. To ensure a ubiquitous presence of natural light and ventilation various punctures were defined in the functionally obtained volumes.

One courtyard is a glass prism, present on all floors, brings light as it is open to the sky and the other one is an atrium linking the first and the second floor. The glass prism, a unifying factor on all floors.