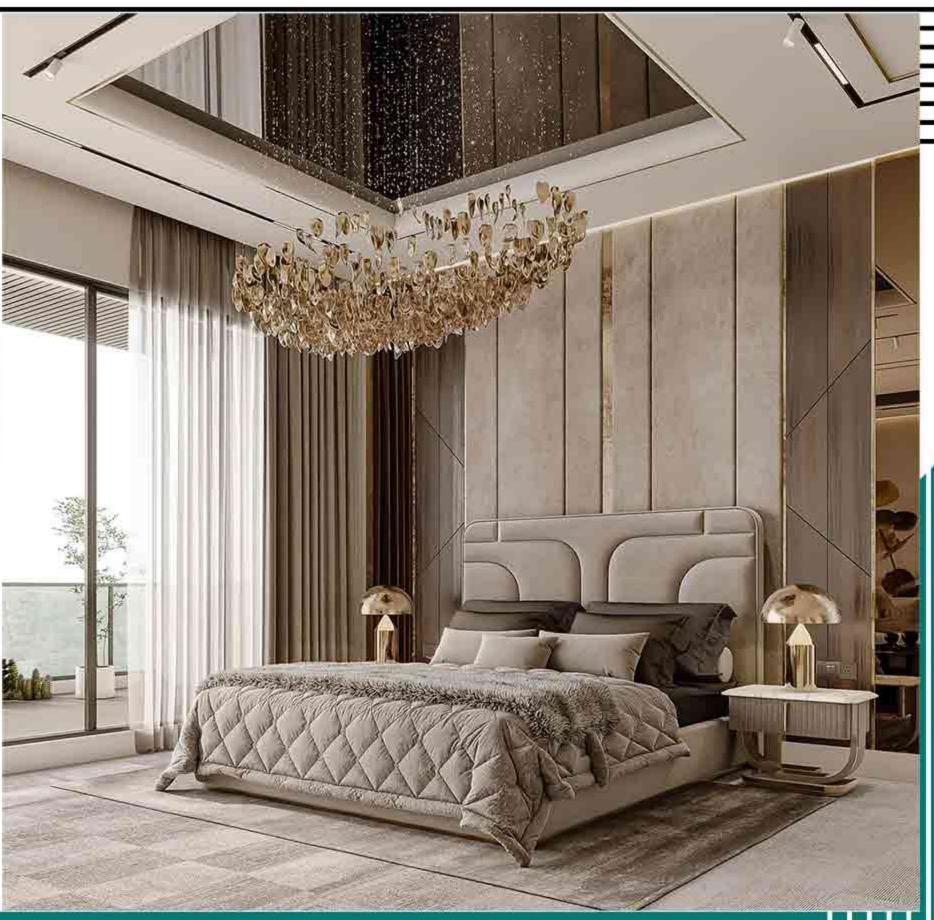

Section along the Staircase

Section across the Courtyard

The master bedroom on the first floor is designed in a minimalistic way. With shades of beige and a pop of leather coming through, the bedroom houses a lounge and a balcony as well. The bathroom and walkin closet too reflect shades of beige and tan in their marble flooring and counter-tops.