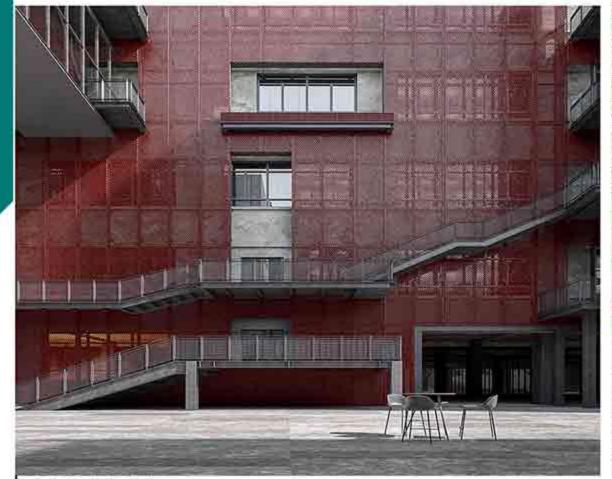

#### ARCHITECTURE / INTERIOR DESIGN

Ground Floor On the ground floor, the volume is defined by the large terraces on the north-east and the south. A similar vocabulary of the terraces is present on the second floor. To ensure a ubiquitous presence of natural light and ventilation various punctures were defined in the functionally obtained volumes.

One courtyard is a glass prism, present on all floors, brings light as it is open to the sky and the other one is an atrium linking the first and the second floor. The glass prism, a unifying factor on all floors.