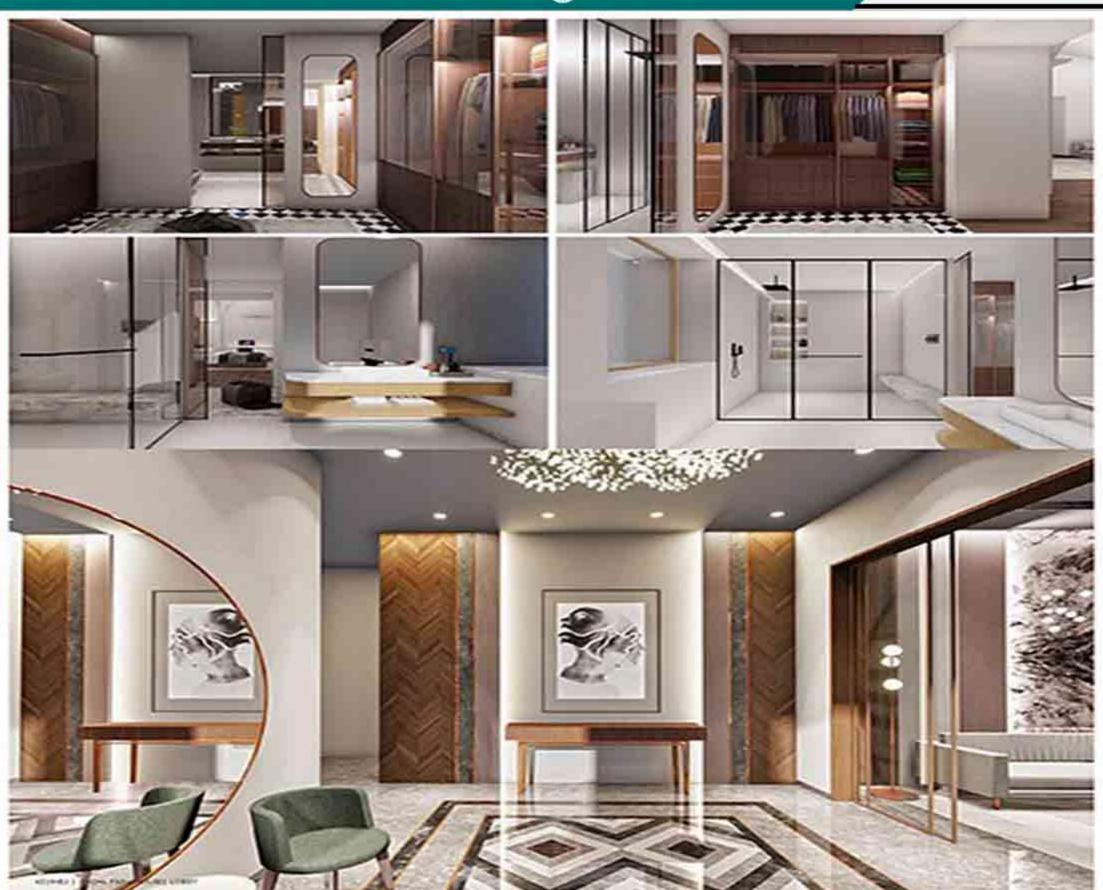

#### ARCHITECTURE / INTERIOR DESIGN

With a central full-height courtyard, the social and semi social spaces on the ground floor, like the living, dining, and kitchen all open up to this open central space. The ground floor is designed to have an open

Section along the Staircase

Section across the Courtyard

The master bedroom on the first floor is designed in a minimalistic way. With shades of beige and a pop of leather coming through, the bedroom houses a lounge and a balcony as well. The bathroom and walkin closet too reflect shades of beige and tan in their marble flooring and counter-tops.