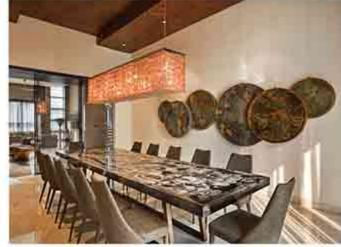

#### ARCHITECTURE / INTERIOR DESIGN

With a central full-height courtyard, the social and semi social spaces on the ground floor, like the living, dining, and kitchen all open up to this open central space. The ground floor is designed to have an open