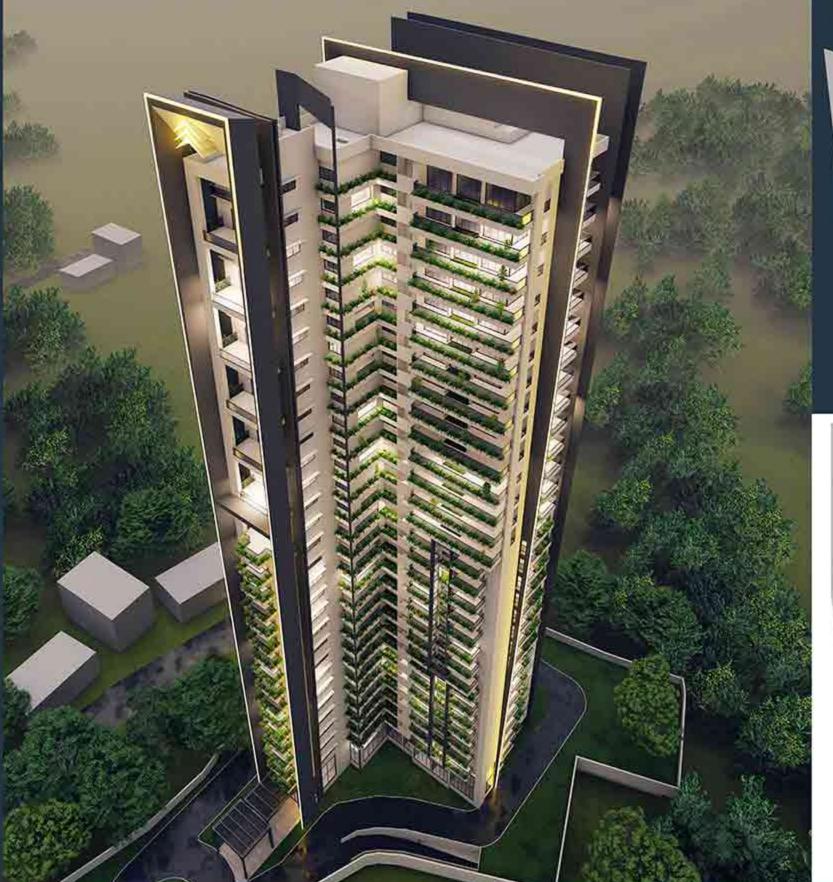

#### **NORTHERNSKY EXCELSA**

"EXCELSA," a soon-to-rise residential marvel by NorthernSky Builders, is set to grace the skyline of Nanthoor, Mangalore. This 36-floor residential tower is not just a building; it's a testament to the innovative concept of biophilic design.

Biophilic design is more than just an architectural trend; it's a thoughtful approach that interweaves the essence of nature with modern living spaces. This design philosophy incorporates elements of nature, both directly and indirectly, alongside spatial configurations that forge a deeper connection between residents and the natural world. Recognized for its myriad of benefits, biophilic design enhances the health and well-being of occupants, contributes positively to the environment, and even has economic advantages for urban landscapes.

The roots of biophilic design can be traced back to ancient architectural marvels, such as the Hanging Gardens of Babylon, yet the term itself is a relatively modern creation. "EXCELSA" embodies this philosophy at its core. The tower is meticulously designed with abundant green pockets integrated into its façade, ensuring that each apartment is a personal oasis of greenery, while simultaneously elevating the building's external

In my role as the project architect for NorthernSky Properties, I had the unique opportunity to collaborate with a diverse range of teams. This multidisciplinary approach was crucial in shaping "EXCELSA" into what it is today. Currently under construction, this architectural gem is on track for completion in 2025, promising to be a landmark of sustainable and aesthetically pleasing living in Mangalore.