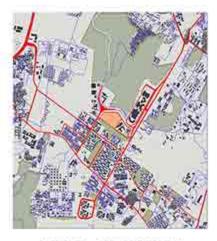

#### SITE ANALYSIS

Site area: 20 Acres Status: Proposed Location: New Delhi, India Climate: Composite

The site is proposed in the new development area of South Delhi. The Site is proposed in the institutional zone of Vasant Kunj, New Delhi. The site sits on the ecological corridor of Aravali Biodiversity range of New delhi. Due to previous minimg activities, there is an existing depression of 8m offcentre to the site. The ridge is running throughout the site being 180m long.

The site is in proximity to TERI University, JNU camous, Qutub Minar, The Grand hotel. On rear side of the site is the residential sector of Vasant Kunj and Delhi Public School. The site is located in vicinity to institutional, commercial and recreational zones.