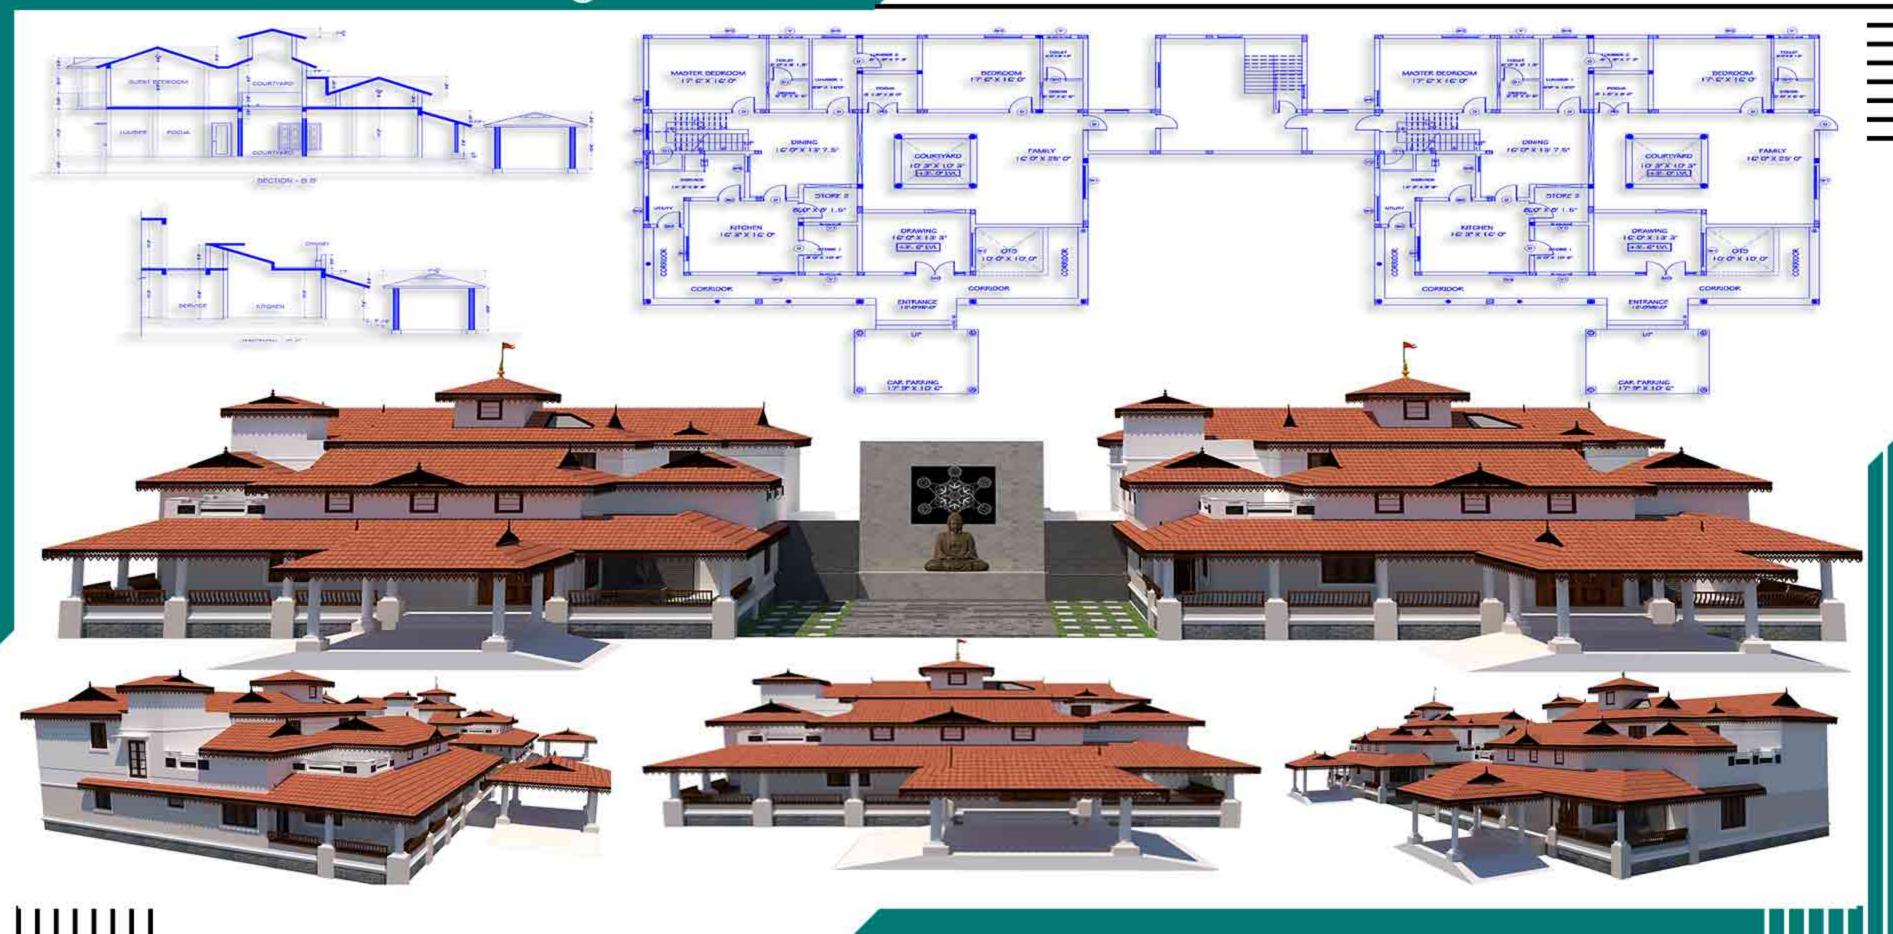

ns of Babylon, yet the term itself is a relatively modern creation. "EXCELSA" embodies this philosophy at its core. The tower is meticulously designed with abundant green pockets integrated into its façade, ensuring that each apartment is a personal oasis of greenery, while simultaneously elevating the building's external

In my role as the project architect for NorthernSky Properties, I had the unique opportunity to collaborate with a diverse range of teams. This multidisciplinary approach was crucial in shaping "EXCELSA" into what it is today. Currently under construction, this architectural gem is on track for completion in 2025, promising to be a landmark of sustainable and aesthetically pleasing living in Mangalore.







☑ riazfazr@gmail.com



+971559 754616



www.riazfazlul.com



☑ riazfazr@gmail.com



+971559 754616



www.riazfazlul.com

#### ARCHITECTURE / INTERIOR DESIGN

#### SITE ANALYSIS

Site area: 20 Acres Status: Proposed Location: New Delhi, India Climate: Composite

The site is proposed in the new development area of South Delhi. The Site is proposed in the institutional zone of Vasant Kunj, New Delhi. The site sits on the ecological corridor of Aravali Biodiversity range of New delhi. Due to previous minimg activities, there is an existing depression of 8m offcentre to the site. The ridge is running throughout the site being 180m long.

The site is in proximity to TERI University, JNU camous, Qutub Minar, The Grand hotel. On rear side of the site is the residential sector of Vasant Kunj and Delhi Public School. The site is located in vicinity to ins