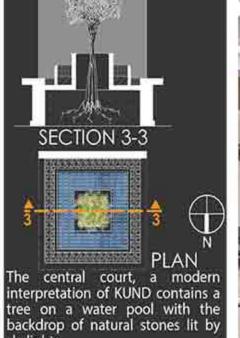

#### ARCHITECTURE / INTERIOR DESIGN

With a central full-height courtyard, the social and semi social spaces on the ground floor, like the living, dining, and kitchen all open up to this open central space. The ground floor is designed to have an open

Section along the Staircase

Section across the Courtyard

The master bedroom on the first floor is designed in a minimalistic way. With shades of beige and a pop of leather coming through, the bedroom houses a lounge and a balcony as well. The bathroom and walkin closet too reflect shades of beige and tan in their marble flooring and counter-tops.