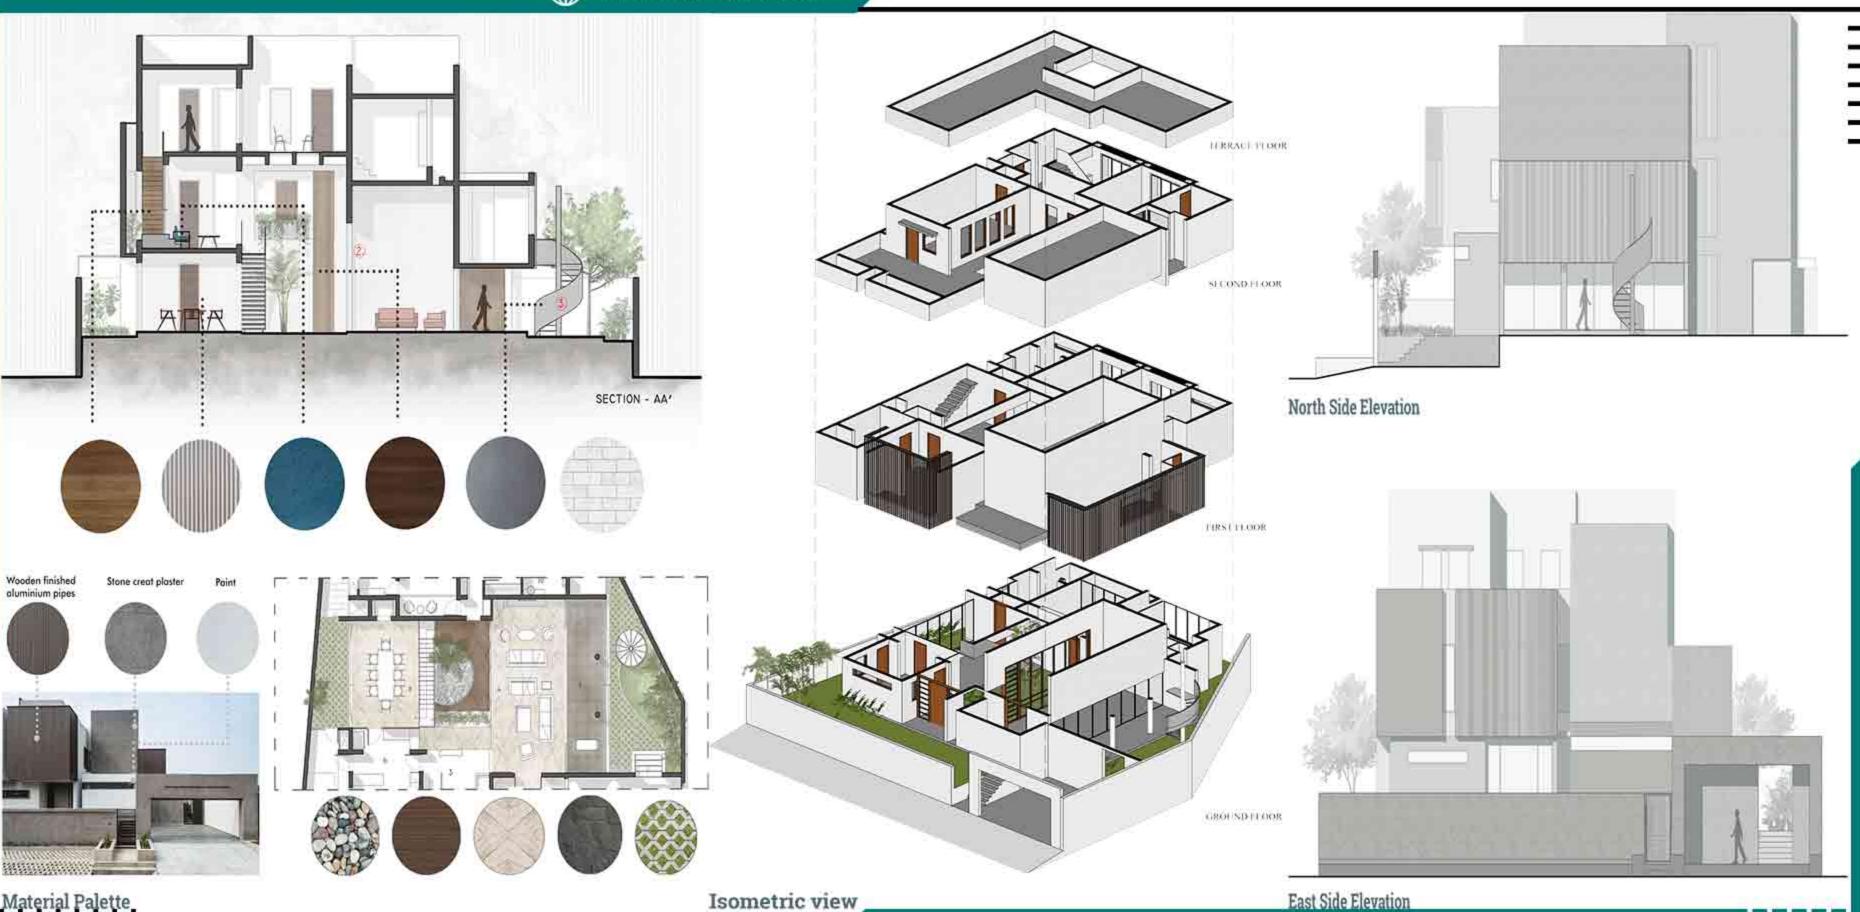

#### ARCHITECTURE / INTERIOR DESIGN

Ground Floor On the ground floor, the volume is defined by the large terraces on the north-east and the south. A similar vocabulary of the terraces is present on the second floor. To ensure a ubiquitous presence of natural light and ventilation various punctures were defined in the functionally obtained volumes.

One courtyard is a glass prism, present on all floors, brings light as it is open to the sky and the other one is an atrium linking the first and the second floor. The glass prism, a unifying factor on all floors.

#### ARCHITECTURE / INTERIOR DESIGN

With a central full-height courtyard, the social and semi social spaces on the ground floor, like the living, dining, and kitchen all open up to this open central space. The ground floor is designed to have an open

Section along the Staircase

Section across the Courtyard

The master bedroom on the first floor is designed in a minimalistic way. With shades of beige and a pop of leather coming through, the bedroom houses a lounge and a balcony as well. The bathroom and walkin closet too reflect shades of beige and tan in their marble flooring and counter-tops.