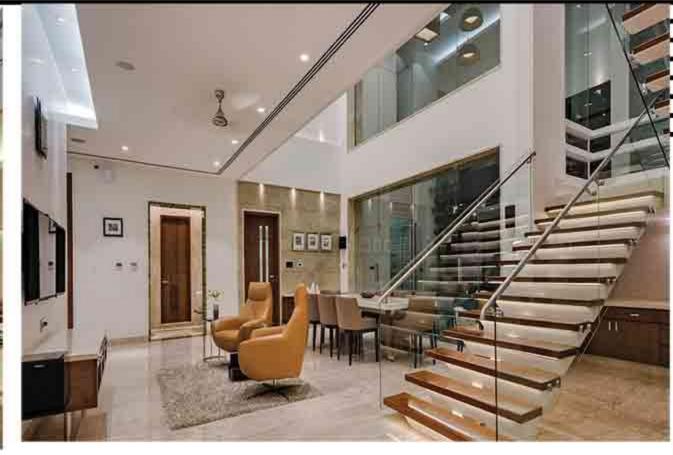

Section along the Staircase

Section across the Courtyard

The master bedroom on the first floor is designed in a minimalistic way. With shades of beige and a pop of leather coming through, the bedroom houses a lounge and a balcony as well. The bathroom and walkin closet too reflect shades of beige and tan in their marble flooring and counter-tops.