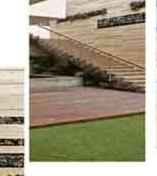

#### ARCHITECTURE / INTERIOR DESIGN

Ground Floor On the ground floor, the volume is defined by the large terraces on the north-east and the south. A similar vocabulary of the terraces is present on the second floor. To ensure a ubiquitous presence of natural light and ventilation various punctures were defined in the functionally obtained volumes.

One courtyard is a glass prism, present on all floors, brings light as it is open to the sky and the other one is an atrium linking the first and the second floor. The glass prism, a unifying factor on all floors.