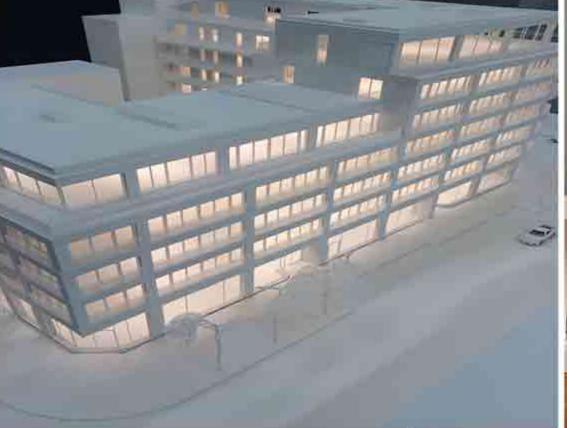

#### ARCHITECTURE / INTERIOR DESIGN

Ground Floor On the ground floor, the volume is defined by the large terraces on the north-east and the south. A similar vocabulary of the terraces is present on the second floor. To ensure a ubiquitous presence of natural light and ventilation various punctures were defined in the functionally obtained volumes.

One courtyard is a glass prism, present on all floors, brings light as it is open to the sky and the other one is an atrium linking the first and the second floor. The glass prism, a unifying factor on all floors.