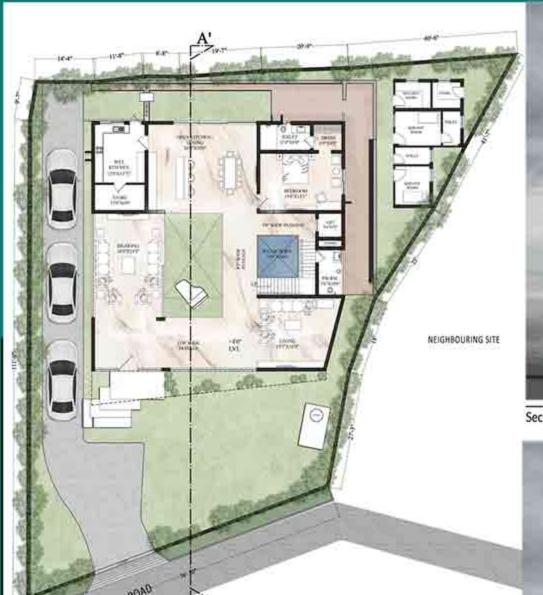

#### ARCHITECTURE / INTERIOR DESIGN

Ground Floor On the ground floor, the volume is defined by the large terraces on the north-east and the south. A similar vocabulary of the terraces is present on the second floor. To ensure a ubiquitous presence of natural light and ventilation various punctures were defined in the functionally obtained volumes.

#### ARCHITECTURE / INTERIOR DESIGN

With a central full-height courtyard, the social and semi social spaces on the ground floor, like the living, dining, and kitchen all open up to this open central space. The ground floor is designed to have an open