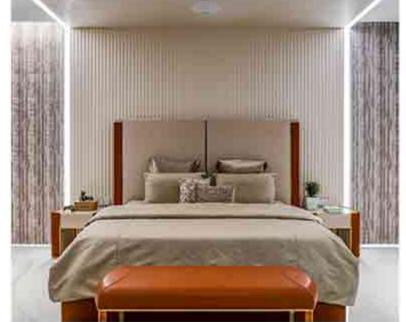

Section along the Staircase

Section across the Courtyard

The master bedroom on the first floor is designed in a minimalistic way. With shades of beige and a pop of leather coming through, the bedroom houses a lounge and a balcony as well. The bathroom and walkin closet too reflect shades of beige and tan in their marble flooring and counter-tops.