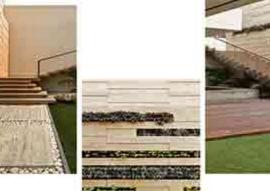

#### ARCHITECTURE / INTERIOR DESIGN

Ground Floor On the ground floor, the volume is defined by the large terraces on the north-east and the south. A similar vocabulary of the terraces is present on the second floor. To ensure a ubiquitous presence of natural light and ventilation various punctures were defined in the functionally obtained volumes.

One courtyard is a glass prism, present on all floors, brings light as it is open to the sky and the other one is an atrium linking the first and the second floor. The glass prism, a unifying factor on all floors.