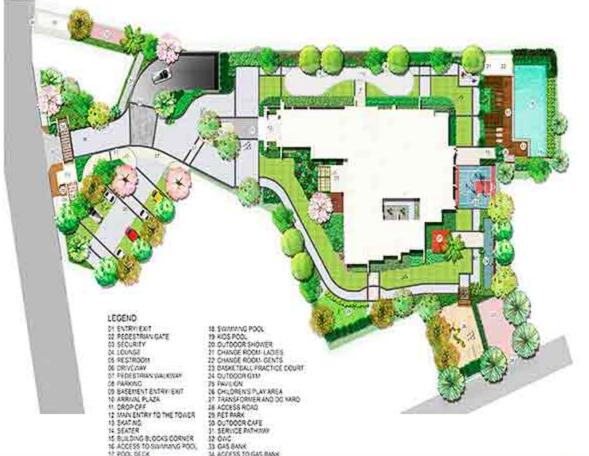

#### SITE ANALYSIS

Site area: 20 Acres Status: Proposed Location: New Delhi, India Climate: Composite

The site is proposed in the new development area of South Delhi. The Site is proposed in the institutional zone of Vasant Kunj, New Delhi. The site sits on the ecological corridor of Aravali Biodiversity range of New delhi. Due to previous minimg activities, there is an existing depression of 8m offcentre to the site. The ridge is running throughout the site being 180m long.

The site is in proximity to TERI University, JNU camous, Qutub Minar, The Grand hotel. On rear side of the site is the residential sector of Vasant Kunj and Delhi Public School. The site is located in vicinity to institutional, commercial and recreational zones.

ACCESIBILITY
Site is connected through multiple transit systems.

ROAD NETWORK
Site is accessible through
a 8m wide secondary road

URBAN FABRIC Larger grain size near site due to institution and hotels

BUILT - UNBUILT 30% built with articulated open built spaces

VEGETATION Existing vegetation mainly of babool and local shrubs

Aerial view of studio block with library connection

View of bridge connecting over ridge studios

☑ riazfazr@gmail.com

+971559 754616

www.riazfazlul.com