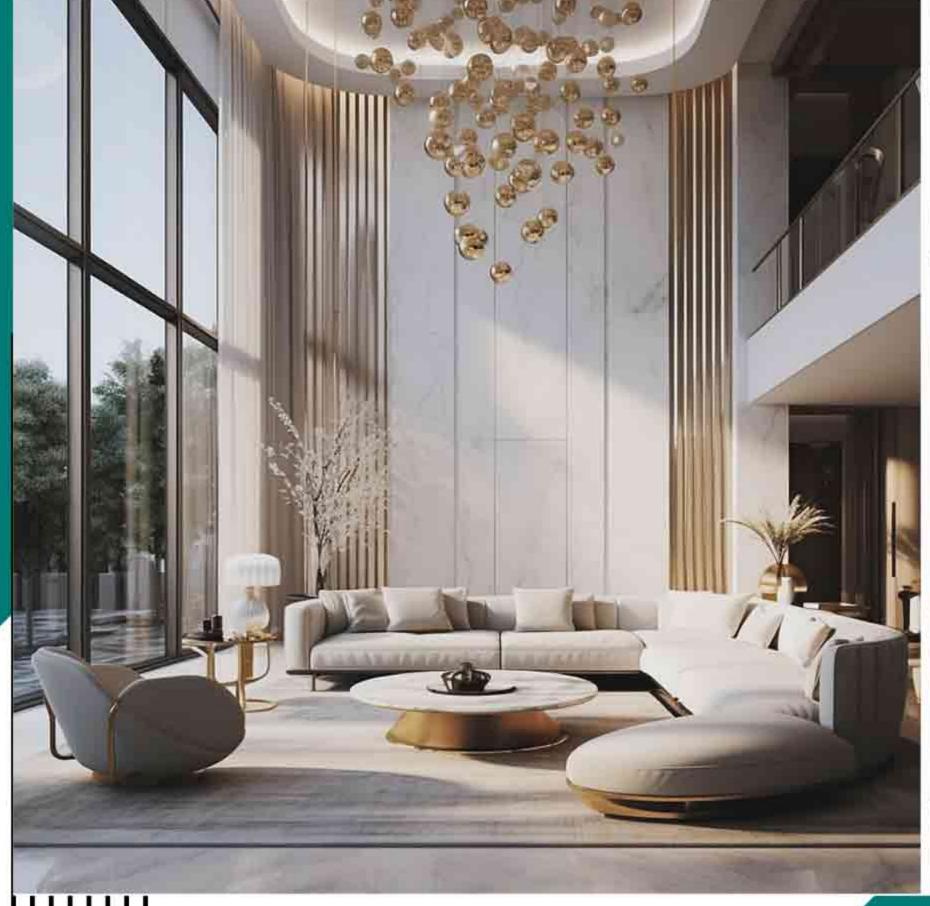

#### ARCHITECTURE / INTERIOR DESIGN

With a central full-height courtyard, the social and semi social spaces on the ground floor, like the living, dining, and kitchen all open up to this open central space. The ground floor is designed to have an open

Section along the Staircase

Section across the Courtyard

The master bedroom on the first floor is designed in a minimalistic way. With shades of beige and a pop of leather coming through, the bedroom houses a lounge and a balcony as well. The bathroom and walkin closet too reflect shades of beige and tan in their marble flooring and counter-tops.