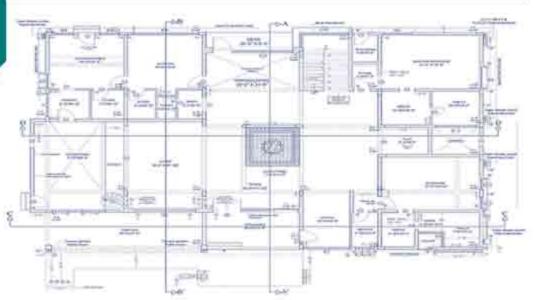

#### ARCHITECTURE / INTERIOR DESIGN

With a central full-height courtyard, the social and semi social spaces on the ground floor, like the living, dining, and kitchen all open up to this open central space. The ground floor is designed to have an open

Section along the Staircase

Section across the Courtyard

The master bedroom on the first floor is designed in a minimalistic way. With shades of beige and a pop of leather coming through, the bedroom houses a lounge and a balcony as well. The bathroom and walkin closet too reflect shades of beige and tan in their marble flooring and counter-tops.