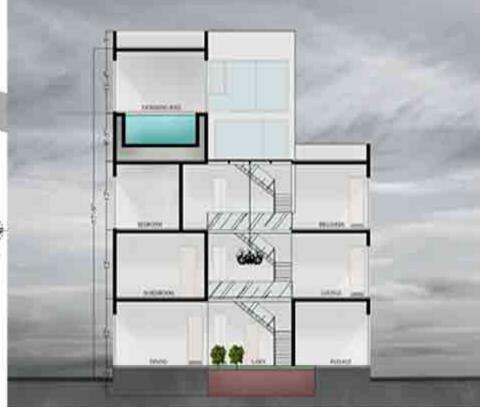

#### ARCHITECTURE / INTERIOR DESIGN

With a central full-height courtyard, the social and semi social spaces on the ground floor, like the living, dining, and kitchen all open up to this open central space. The ground floor is designed to have an open

Section along the Staircase

Section across the Courtyard

The master bedroom on the first floor is designed in a minimalistic way. With shades of beige and a pop of leather coming through, the bedroom houses a lounge and a balcony as well. The bathroom and walkin closet too reflect shades of beige and tan in their marble flooring and counter-tops.