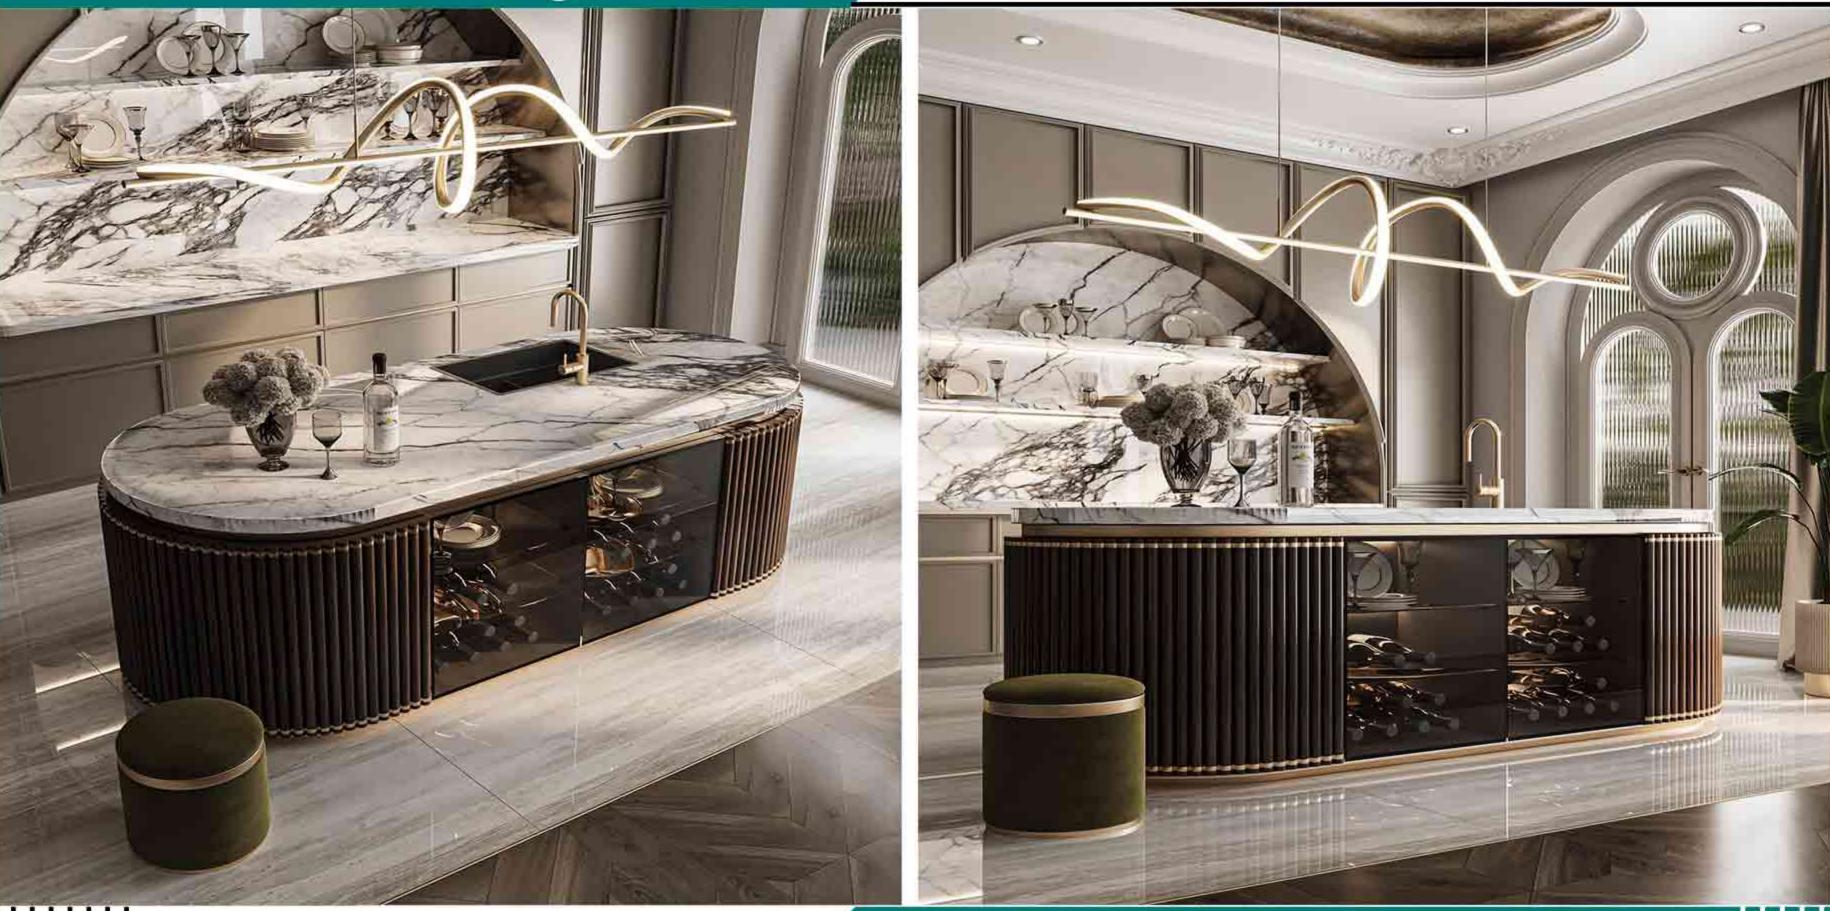

#### ARCHITECTURE / INTERIOR DESIGN

With a central full-height courtyard, the social and semi social spaces on the ground floor, like the living, dining, and kitchen all open up to this open central space. The ground floor is designed to have an open