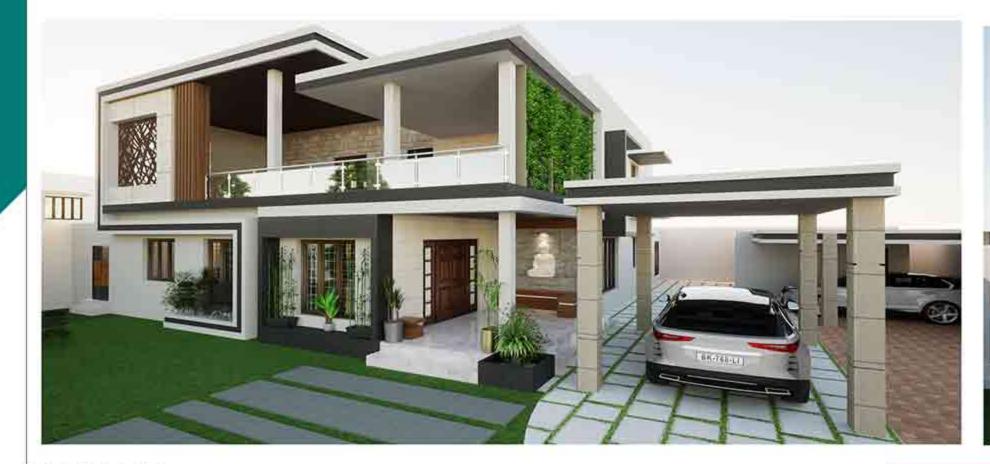

#### ARCHITECTURE / INTERIOR DESIGN

With a central full-height courtyard, the social and semi social spaces on the ground floor, like the living, dining, and kitchen all open up to this open central space. The ground floor is designed to have an open

Section along the Staircase

Section across the Courtyard

The master bedroom on the first floor is designed in a minimalistic way. With shades of beige and a pop of leather coming through, the bedroom houses a lounge and a balcony as well. The bathroom and walkin closet too reflect shades of beige and tan in their marble flooring and counter-tops.