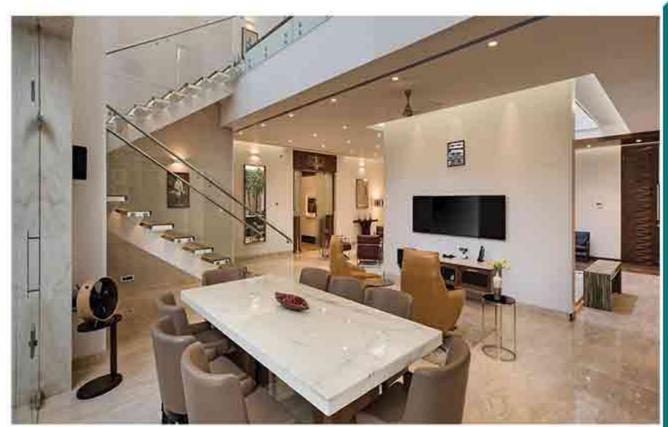

#### ARCHITECTURE / INTERIOR DESIGN

With a central full-height courtyard, the social and semi social spaces on the ground floor, like the living, dining, and kitchen all open up to this open central space. The ground floor is designed to have an open

Section along the Staircase

Section across the Courtyard

The master bedroom on the first floor is designed in a minimalistic way. With shades of beige and a pop of leather coming through, the bedroom houses a lounge and a balcony as well. The bathroom and walkin closet too reflect shades of beige and tan in their marble flooring and counter-tops.