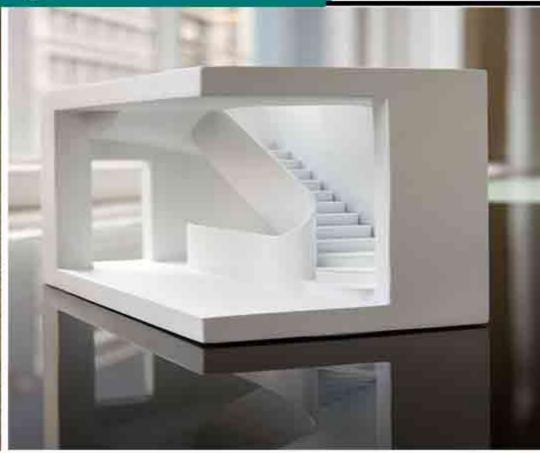

# ARCHITECTURE / INTERIOR DESIGN 3D PRINTED MODELS

Section along the Staircase

Section across the Courtyard

The master bedroom on the first floor is designed in a minimalistic way. With shades of beige and a pop of leather coming through, the bedroom houses a lounge and a balcony as well. The bathroom and walkin closet too reflect shades of beige and tan in their marble flooring and counter-tops.