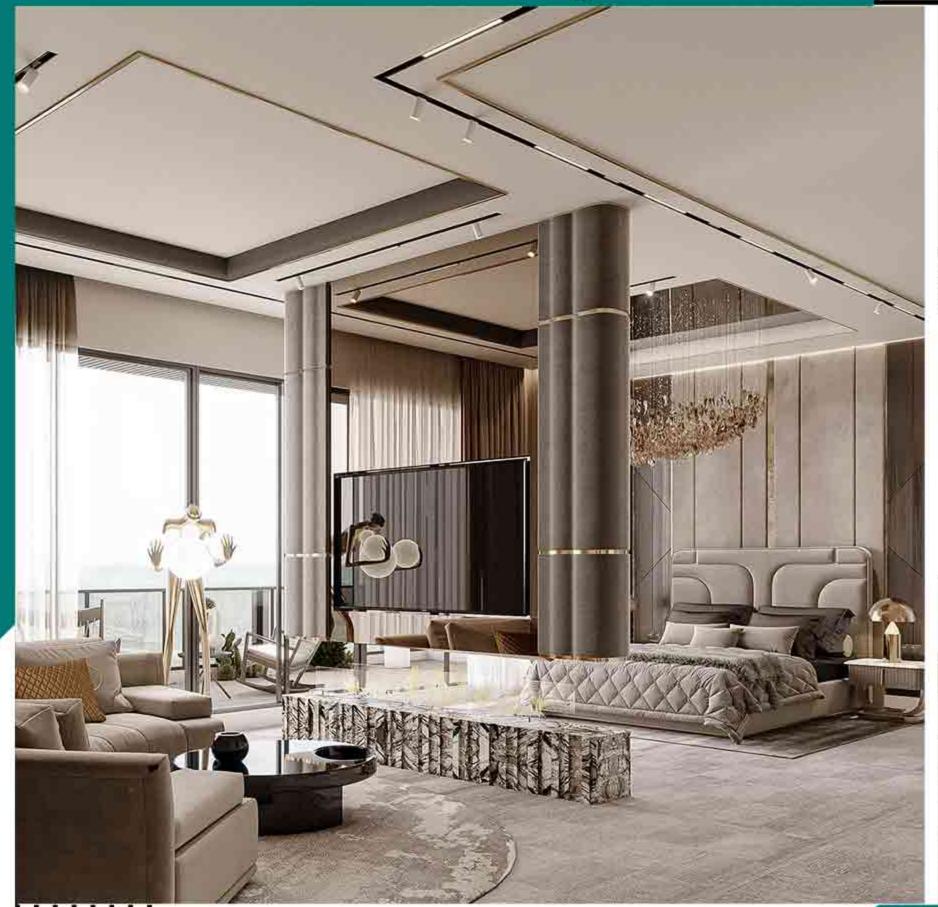

Section along the Staircase

Section across the Courtyard

The master bedroom on the first floor is designed in a minimalistic way. With shades of beige and a pop of leather coming through, the bedroom houses a lounge and a balcony as well. The bathroom and walkin closet too reflect shades of beige and tan in their marble flooring and counter-tops.