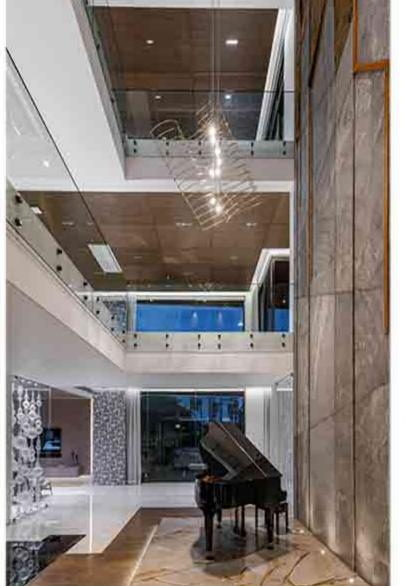

#### ARCHITECTURE / INTERIOR DESIGN

Ground Floor On the ground floor, the volume is defined by the large terraces on the north-east and the south. A similar vocabulary of the terraces is present on the second floor. To ensure a ubiquitous presence of natural light and ventilation various punctures were defined in the functionally obtained volumes.

One courtyard is a glass prism, present on all floors, brings light as it is open to the sky and the other one is an atrium linking the first and the second floor. The glass prism, a unifying factor on all floors.