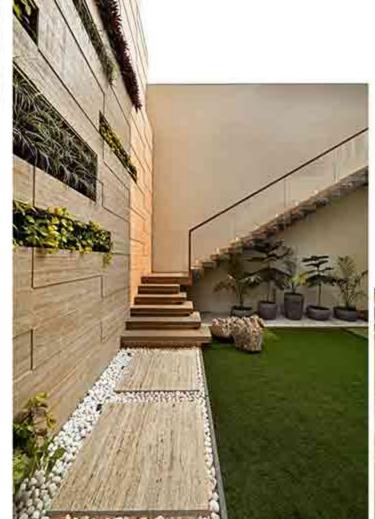

#### ARCHITECTURE / INTERIOR DESIGN

With a central full-height courtyard, the social and semi social spaces on the ground floor, like the living, dining, and kitchen all open up to this open central space. The ground floor is designed to have an open

Section along the Staircase

Section across the Courtyard

The master bedroom on the first floor is designed in a minimalistic way. With shades of beige and a pop of leather coming through, the bedroom houses a lounge and a balcony as well. The bathroom and walkin closet too reflect shades of beige and tan in their marble flooring and counter-tops.