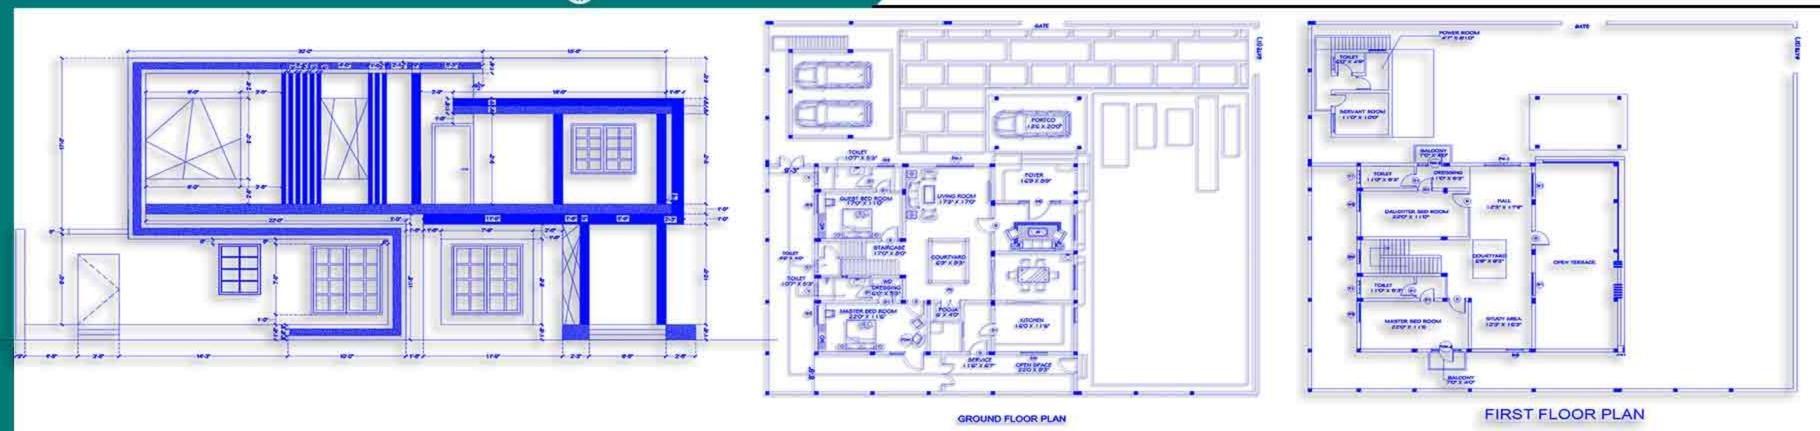

#### ARCHITECTURE / INTERIOR DESIGN

With a central full-height courtyard, the social and semi social spaces on the ground floor, like the living, dining, and kitchen all open up to this open central space. The ground floor is designed to have an open

Section along the Staircase

Section across the Courtyard

The master bedroom on the first floor is designed in a minimalistic way. With shades of beige and a pop of leather coming through, the bedroom houses a lounge and a balcony as well. The bathroom and walkin closet too reflect shades of beige and tan in their marble flooring and counter-tops.

Ground Floor

☑ riazfazr@gmail.com

+971559 754616

www.riazfazlul.com

riazfazr@gmail.com

**(S)** +971559 754616

www.riazfazlul.com

riazfazr@gmail.com