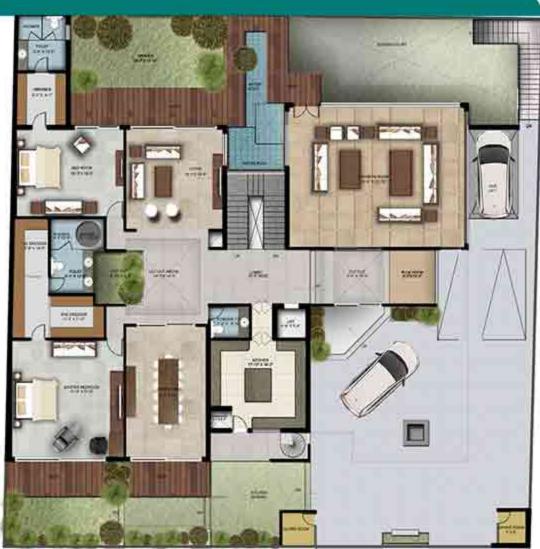

#### ARCHITECTURE / INTERIOR DESIGN

Ground Floor On the ground floor, the volume is defined by the large terraces on the north-east and the south. A similar vocabulary of the terraces is present on the second floor. To ensure a ubiquitous presence of natural light and ventilation various punctures were defined in the functionally obtained volumes.

One courtyard is a glass prism, present on all floors, brings light as it is open to the sky and the other one is an atrium linking the first and the second floor. The glass prism, a unifying factor on all floors.

#### ARCHITECTURE / INTERIOR DESIGN

With a central full-height courtyard, the social and semi social spaces on the ground floor, like the living, dining, and kitchen all open up to this open central space. The ground floor is designed to have an open

Section along the Staircase

Section across the Courtyard

The master bedroom on the first floor is designed in a minimalistic way. With shades of beige and a pop of leather coming through, the bedroom houses a lounge and a balcony as well. The bathroom and walkin closet too reflect shades of beige and tan in their marble flooring and counter-tops.

Ground Floor

☑ riazfazr@gmail.com

+971559 754616

www.riazfazlul.com

riazfazr@gmail.com

**(S)** +971559 754616

www.riazfazlul.com

riazfazr@gmail.com