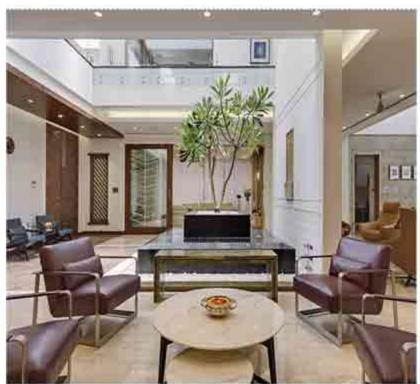

#### ARCHITECTURE / INTERIOR DESIGN

With a central full-height courtyard, the social and semi social spaces on the ground floor, like the living, dining, and kitchen all open up to this open central space. The ground floor is designed to have an open