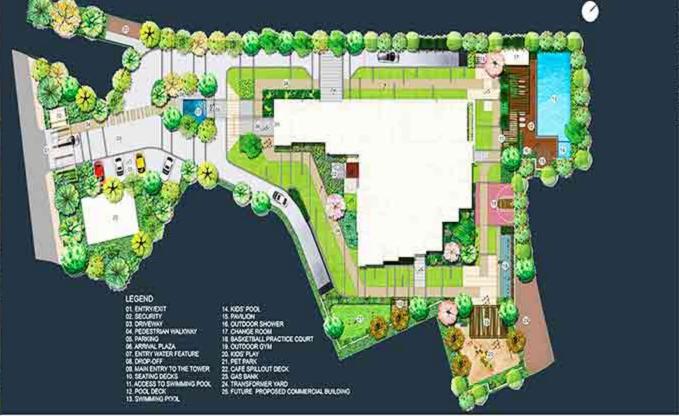

#### SITE ANALYSIS

Site area: 20 Acres Status: Proposed Location: New Delhi, India Climate: Composite

The site is proposed in the new development area of South Delhi. The Site is proposed in the institutional zone of Vasant Kunj, New Delhi. The site sits on the ecological corridor of Aravali Biodiversity range of New delhi. Due to previous minimg activities, there is an existing depression of 8m offcentre to the site. The ridge is running throughout the site being 180m long.

The site is in proximity to TERI University, JNU camous, Qutub Minar, The Grand hotel. On rear side of the site is the residential sector of Vasant Kunj and Delhi Public School. The site is located in vicinity to institutional, commercial and recreational zones.

ACCESIBILITY
Site is connected through multiple transit systems.

ROAD NETWORK
Site is accessible through
a 8m wide secondary road

URBAN FABRIC Larger grain size near site due to institution and hotels

BUILT - UNBUILT 30% built with articulated open built spaces

VEGETATION Existing vegetation mainly of babool and local shrubs

Aerial view of studio block with library connection

View of bridge connecting over ridge studios

☑ riazfazr@gmail.com

+971559 754616

www.riazfazlul.com