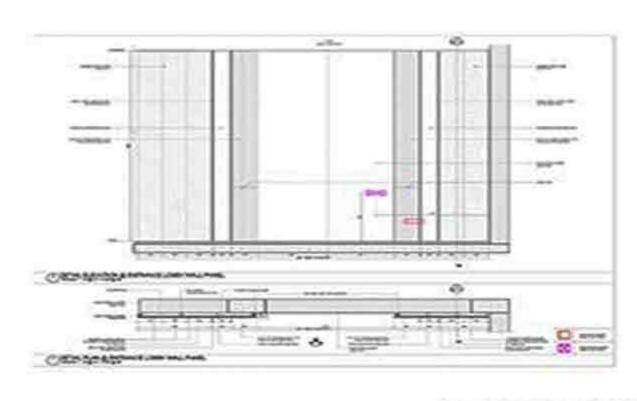

mous, Qutub Minar, The Grand hotel. On rear side of the site is the residential sector of Vasant Kunj and Delhi Public School. The site is located in vicinity to institutional, commercial and recreational zones.



ACCESIBILITY
Site is connected through multiple transit systems.



ROAD NETWORK
Site is accessible through
a 8m wide secondary road



URBAN FABRIC Larger grain size near site due to institution and hotels



BUILT - UNBUILT 30% built with articulated open built spaces



VEGETATION Existing vegetation mainly of babool and local shrubs



Aerial view of studio block with library connection



View of bridge connecting over ridge studios

☑ riazfazr@gmail.com



+971559 754616



www.riazfazlul.com









riazfazr@gmail.com



**(S)** +971559 754616



www.riazfazlul.com







☑ riazfazr@gmail.com



www.riazfazlul.com









**(S)** +971559 754616



www.riazfazlul.com









www.riazfazlul.com





riazfazr@gmail.com



**(S)** +971559 754616



www.riazfazlul.com





☑ riazfazr@gmail.com



www.riazfazlul.com





riazfazr@gmail.com



**(S)** +971559 754616



www.riazfazlul.com





riazfazr@gmail.com



**(S)** +971559 754616



www.riazfazlul.com





☑ riazfazr@gmail.com



**(S)** +971559 754616



www.riazfazlul.com





☑ riazfazr@gmail.com



**(S)** +971559 754616



www.riazfazlul.com





riazfazr@gmail.com



**(S)** +971559 754616



www.riazfazlul.com









**(S)** +971559 754616



www.riazfazlul.com





riazfazr@gmail.com



**(S)** +971559 754616



www.riazfazlul.com





☑ riazfazr@gmail.com



**(S)** +971559 754616



www.riaz