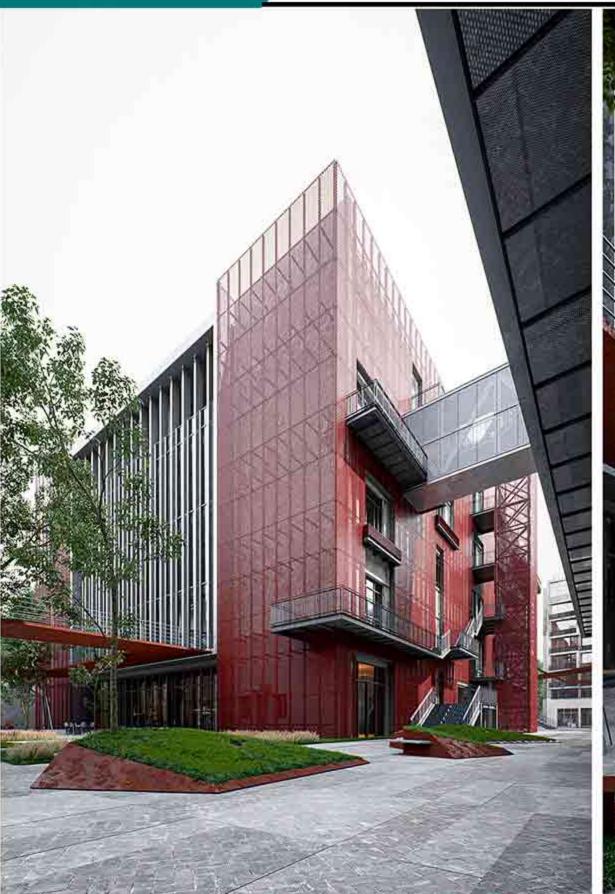

#### ARCHITECTURE / INTERIOR DESIGN

Ground Floor On the ground floor, the volume is defined by the large terraces on the north-east and the south. A similar vocabulary of the terraces is present on the second floor. To ensure a ubiquitous presence of natural light and ventilation various punctures were defined in the functionally obtained volumes.

One courtyard is a glass prism, present on all floors, brings light as it is open to the sky and the other one is an atrium linking the first and the second floor. The glass prism, a unifying factor on all floors.