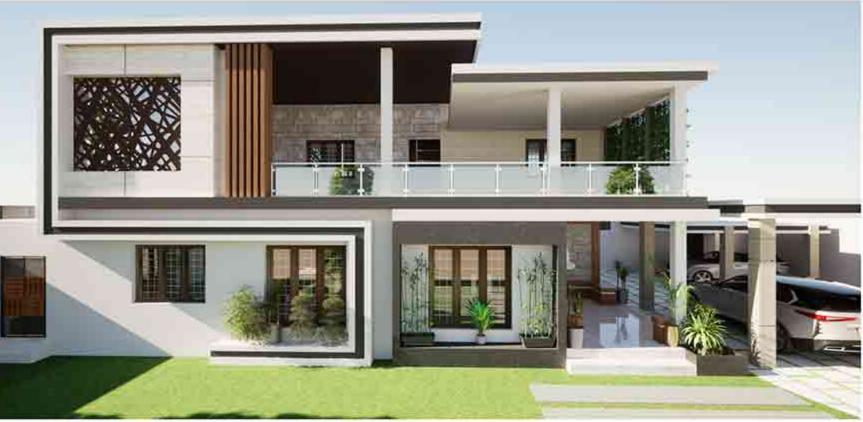

#### ARCHITECTURE / INTERIOR DESIGN

With a central full-height courtyard, the social and semi social spaces on the ground floor, like the living, dining, and kitchen all open up to this open central space. The ground floor is designed to have an open

Section along the Staircase

Section across the Courtyard

The master bedroom on the first floor is designed in a minimalistic way. With shades of beige and a pop of leather coming through, the bedroom houses a lounge and a balcony as well. The bathroom and walkin closet too reflect shades of beige and tan in their marble flooring and counter-tops.