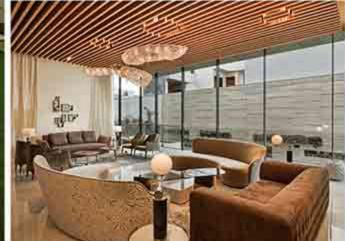

#### ARCHITECTURE / INTERIOR DESIGN

With a central full-height courtyard, the social and semi social spaces on the ground floor, like the living, dining, and kitchen all open up to this open central space. The ground floor is designed to have an open