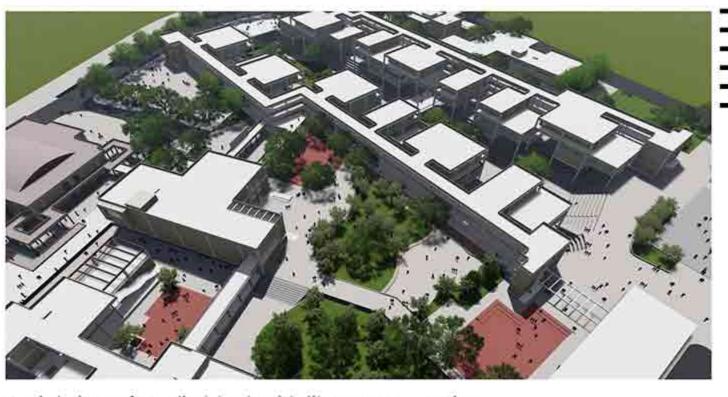

#### SITE ANALYSIS

Site area: 20 Acres Status: Proposed Location: New Delhi, India Climate: Composite

The site is proposed in the new development area of South Delhi. The Site is proposed in the institutional zone of Vasant Kunj, New Delhi. The site sits on the ecological corridor of Aravali Biodiversity range of New delhi. Due to previous minimg activities, there is an existing depression of 8m offcentre to the site. The ridge is running throughout the site being 180m long.

The site is in proximity to TERI University, JNU camous, Qutub Minar, The Grand hotel. On rear side of the site is the residential sector of Vasant Kunj and Delhi Public School. The site is located in vicinity to institutional, commercial and recreational zones.

ACCESIBILITY
Site is connected through multiple transit systems.

ROAD NETWORK
Site is accessible through
a 8m wide secondary road

URBAN FABRIC Larger grain size near site due to institution and hotels

BUILT - UNBUILT 30% built with articulated open built spaces

VEGETATION Existing vegetation mainly of babool and local shrubs

Aerial view of studio block with library connection

View of bridge connecting over ridge studios

☑ riazfazr@gmail.com

+971559 754616

www.riazfazlul.com