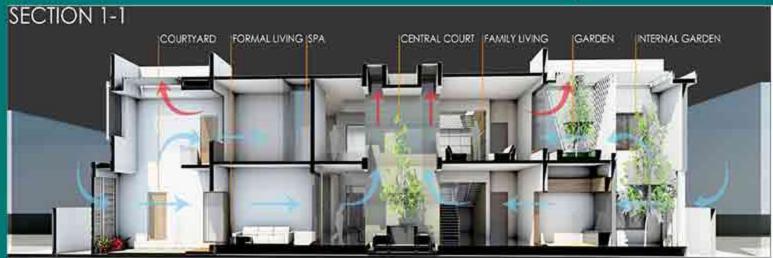

#### ARCHITECTURE / INTERIOR DESIGN

Ground Floor On the ground floor, the volume is defined by the large terraces on the north-east and the south. A similar vocabulary of the terraces is present on the second floor. To ensure a ubiquitous presence of natural light and ventilation various punctures were defined in the functionally obtained volumes.

One courtyard is a glass prism, present on all floors, brings light as it is open to the sky and the other one is an atrium linking the first and the second floor. The glass prism, a unifying factor on all floors.

#### ARCHITECTURE / INTERIOR DESIGN

With a central full-height courtyard, the social and semi social spaces on the ground floor, like the living, dining, and kitchen all open up to this open central space. The ground floor is designed to have an open