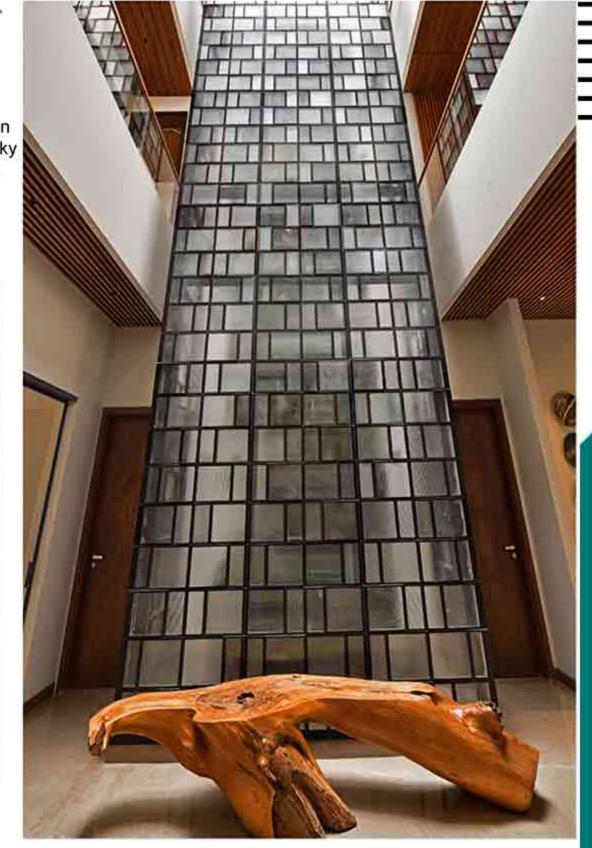

One courtyard is a glass prism, present on all floors, brings light as it is open to the sky and the other one is an atrium linking the first and the second floor. The glass prism, a unifying factor on all floors.