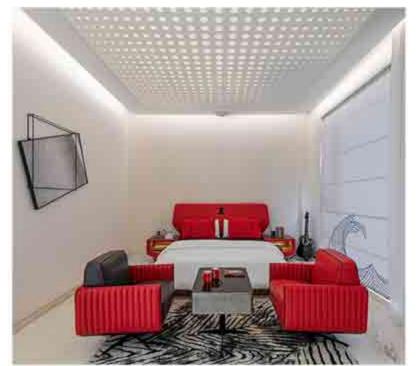

Section along the Staircase

Section across the Courtyard

The master bedroom on the first floor is designed in a minimalistic way. With shades of beige and a pop of leather coming through, the bedroom houses a lounge and a balcony as well. The bathroom and walkin closet too reflect shades of beige and tan in their marble flooring and counter-tops.